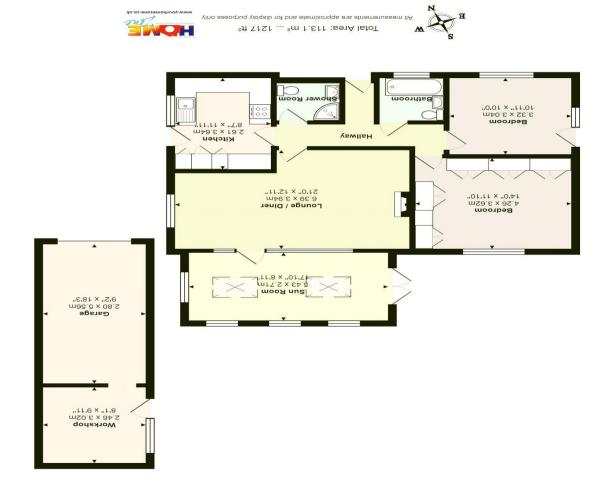

Lounge/Diner 21' 0'' x 12' 11'' (6.40m x 3.93m)

Sun Room 17' 10'' x 8' 11'' (5.43m x 2.72m)

Kitchen 8' 7'' x 11' 11'' (2.61m x 3.63m)

Bedroom 1 14' 0'' x 11' 10'' (4.26m x 3.60m)

Bedroom 2 10' 11'' x 10' 0'' (3.32m x 3.05m)

Garage 9' 2'' x 18' 3'' (2.79m x 5.56m)

Workshop 8' 1'' x 9' 11'' (2.46m x 3.02m)

1-20

51-38

39-54

89-99

08-69

16-18