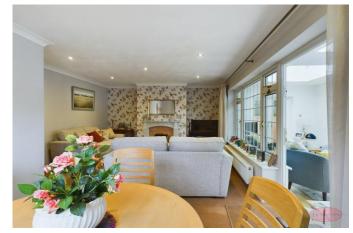

## £585,000

Nestled at the end of a tranquil cul-de-sac, lies a stunning two bedroom detached bungalow in an exclusive location of West Christchurch. The property boasts ample parking space for several vehicles, including a garage, making it ideal for those with a penchant for collecting cars or entertaining guests. Inside, the property is designed to offer a perfect blend of comfort and elegance. The lounge/dining area is spacious, airy, and leads into a delightful orangery that floods the room with natural light. The wellappointed kitchen is equipped with integrated appliances and features a convenient breakfast bar. Additionally, it has side access to a beautifully paved patio area, perfect for outdoor dining or hosting barbecues. The luxurious master bedroom, complete with fitted wardrobes, overlooks the sprawling garden and is bathed in natural light. The second bedroom is equally impressive, with access to a serene decking area and lush garden beyond, making it the perfect spot for a morning cup of coffee. The property benefits from a well appointed family bathroom and additional shower room, perfect for guests. The large wraparound garden is meticulously landscaped, with plenty of lawn and patio space, offering ample room for outdoor activities. The property also features side access to a single garage, providing additional storage space and convenience.

Lounge/Diner 21' 0'' x 12' 11'' (6.40m x 3.93m)

Sun Room 17' 10'' x 8' 11'' (5.43m x 2.72m)

Kitchen 8' 7'' x 11' 11'' (2.61m x 3.63m)

Bedroom 1 14' 0'' x 11' 10'' (4.26m x 3.60m)

Bedroom 2 10' 11'' x 10' 0'' (3.32m x 3.05m)