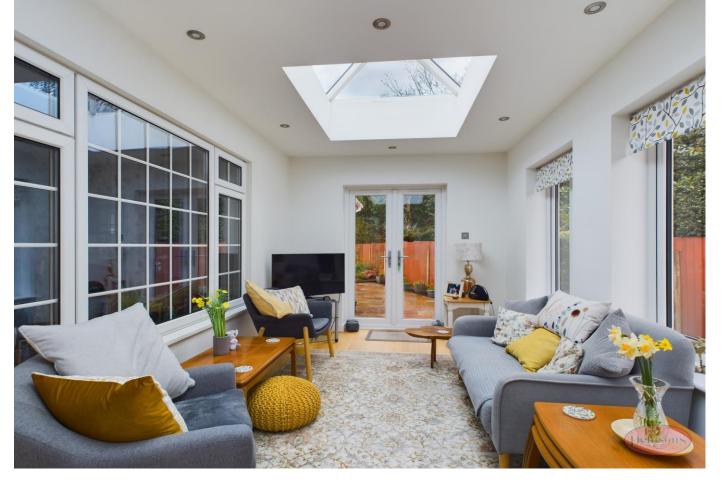

## £585,000

Nestled at the end of a tranquil cul-de-sac, lies a stunning two bedroom detached bungalow in an exclusive location of West Christchurch. The property boasts ample parking space for several vehicles, including a garage, making it ideal for those with a penchant for collecting cars or entertaining guests. Inside, the property is designed to offer a perfect blend of comfort and elegance. The lounge/dining area is spacious, airy, and leads into a delightful orangery that floods the room with natural light. The wellappointed kitchen is equipped with integrated appliances and features a convenient breakfast bar. Additionally, it has side access to a beautifully paved patio area, perfect for outdoor dining or hosting barbecues. The luxurious master bedroom, complete with fitted wardrobes, overlooks the sprawling garden and is bathed in natural light. The second bedroom is equally impressive, with access to a serene decking area and lush garden beyond, making it the perfect spot for a morning cup of coffee. The property benefits from a well appointed family bathroom and additional shower room, perfect for guests. The large wraparound garden is meticulously landscaped, with plenty of lawn and patio space, offering ample room for outdoor activities. The property also features side access to a single garage, providing additional storage space and convenience.

Lounge/Diner 21' 0'' x 12' 11'' (6.40m x 3.93m)

Sun Room 17' 10'' x 8' 11'' (5.43m x 2.72m)

Kitchen 8' 7'' x 11' 11'' (2.61m x 3.63m)

Bedroom 1 14' 0'' x 11' 10'' (4.26m x 3.60m)

Bedroom 2 10' 11'' x 10' 0'' (3.32m x 3.05m)