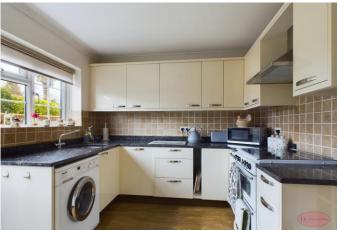

## £585,000

Nestled at the end of a tranquil cul-de-sac, lies a stunning two bedroom detached bungalow in an exclusive location of West Christchurch. The property boasts ample parking space for several vehicles, including a garage, making it ideal for those with a penchant for collecting cars or entertaining guests. Inside, the property is designed to offer a perfect blend of comfort and elegance. The lounge/dining area is spacious, airy, and leads into a delightful orangery that floods the room with natural light. The wellappointed kitchen is equipped with integrated appliances and features a convenient breakfast bar. Additionally, it has side access to a beautifully paved patio area, perfect for outdoor dining or hosting barbecues. The luxurious master bedroom, complete with fitted wardrobes, overlooks the sprawling garden and is bathed in natural light. The second bedroom is equally impressive, with access to a serene decking area and lush garden beyond, making it the perfect spot for a morning cup of coffee. The property benefits from a well appointed family bathroom and additional shower room, perfect for guests. The large wraparound garden is meticulously landscaped, with plenty of lawn and patio space, offering ample room for outdoor activities. The property also features side access to a single garage, providing additional storage space and convenience.