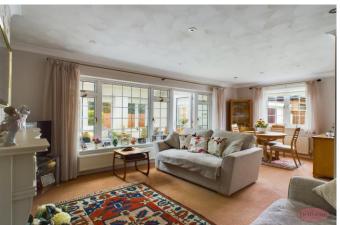

## £585,000

Nestled at the end of a tranquil cul-de-sac, lies a stunning two bedroom detached bungalow in an exclusive location of West Christchurch. The property boasts ample parking space for several vehicles, including a garage, making it ideal for those with a penchant for collecting cars or entertaining guests. Inside, the property is designed to offer a perfect blend of comfort and elegance. The lounge/dining area is spacious, airy, and leads into a delightful orangery that floods the room with natural light. The wellappointed kitchen is equipped with integrated appliances and features a convenient breakfast bar. Additionally, it has side access to a beautifully paved patio area, perfect for outdoor dining or hosting barbecues. The luxurious master bedroom, complete with fitted wardrobes, overlooks the sprawling garden and is bathed in natural light. The second bedroom is equally impressive, with access to a serene decking area and lush garden beyond, making it the perfect spot for a morning cup of coffee. The property benefits from a well appointed family bathroom and additional shower room, perfect for guests. The large wraparound garden is meticulously landscaped, with plenty of lawn and patio space, offering ample room for outdoor activities. The property also features side access to a single garage, providing additional storage space and convenience.

Lounge/Diner 21' 0'' x 12' 11'' (6.40m x 3.93m)

Sun Room 17' 10'' x 8' 11'' (5.43m x 2.72m)

Kitchen 8' 7'' x 11' 11'' (2.61m x 3.63m)

Bedroom 1 14' 0'' x 11' 10'' (4.26m x 3.60m)

Bedroom 2 10' 11'' x 10' 0'' (3.32m x 3.05m)