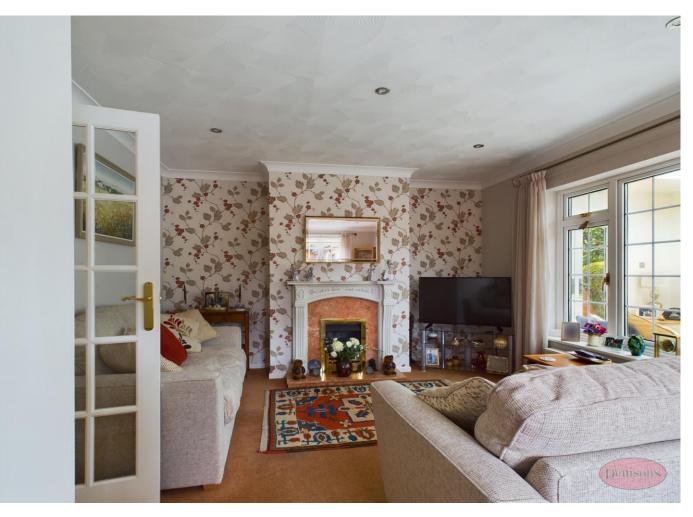

## £585,000

Nestled at the end of a tranquil cul-de-sac, lies a stunning two bedroom detached bungalow in an exclusive location of West Christchurch. The property boasts ample parking space for several vehicles, including a garage, making it ideal for those with a penchant for collecting cars or entertaining guests. Inside, the property is designed to offer a perfect blend of comfort and elegance. The lounge/dining area is spacious, airy, and leads into a delightful orangery that floods the room with natural light. The wellappointed kitchen is equipped with integrated appliances and features a convenient breakfast bar. Additionally, it has side access to a beautifully paved patio area, perfect for outdoor dining or hosting barbecues. The luxurious master bedroom, complete with fitted wardrobes, overlooks the sprawling garden and is bathed in natural light. The second bedroom is equally impressive, with access to a serene decking area and lush garden beyond, making it the perfect spot for a morning cup of coffee. The property benefits from a well appointed family bathroom and additional shower room, perfect for guests. The large wraparound garden is meticulously landscaped, with plenty of lawn and patio space, offering ample room for outdoor activities. The property also features side access to a single garage, providing additional storage space and convenience.

Lounge/Diner 21' 0'' x 12' 11'' (6.40m x 3.93m)

Sun Room 17' 10'' x 8' 11'' (5.43m x 2.72m)

Kitchen 8' 7'' x 11' 11'' (2.61m x 3.63m)

Bedroom 1 14' 0'' x 11' 10'' (4.26m x 3.60m)

Bedroom 2 10' 11'' x 10' 0'' (3.32m x 3.05m)